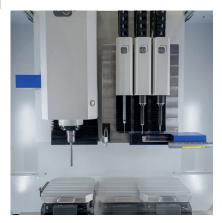

The ProductionHone is the precect choice of honing machine for high-volume batch production. With an Automatic HSK63 tool changer system with 29 locations enables the machine to be set up with tools for multiple jobs or operations such as roughing and finishing. This allows the operator to load/unload whilst the machine is in cycle, maximising productivity.