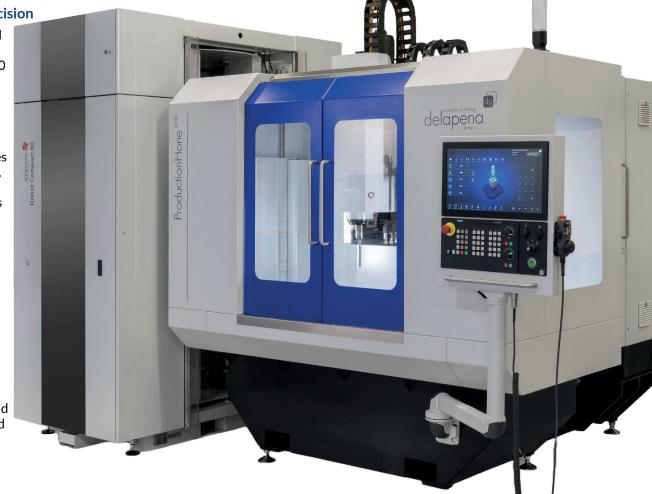

#### **ProdcutionHone: Automating The Micron**

The ProductionHone, a revolutionary machine that seamlessly integrates honing and guaging into a single, automated process. This game-changer in honing machines promises to streamline production lines and maximise efficiency.