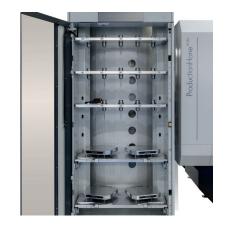

#### **ProdcutionHone: Automating The Micron**

The ProductionHone, a revolutionary machine that seamlessly integrates honing and guaging into a single, automated process. This game-changer in honing machines promises to streamline production lines and maximise efficiency.

The ProductionHone is the precect choice of honing machine for high-volume batch production. With an Automatic HSK63 tool changer system with 29 locations enables the machine to be set up with tools for multiple jobs or operations such as roughing and finishing. This allows the operator to load/unload whilst the machine is in cycle, maximising productivity.