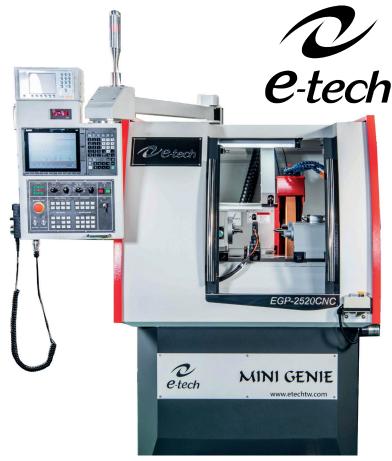

# delapena Grinding: UK Debut: e-tech Grinding Machine

Adding to the excitement, delapena are proud to announce they are exclusive UK distributor for the e-tech grinding machines, making its debut at MACH2024. Theses innovative machines built for speed and precision, combine advanced electric motor technology with user-friendly controls, promising exceptional precision, and energy efficiency.

On show, stand 19-335 will be the Mini Genie, Cylindrical Grinder. Designed for high performance, high efficiency, and ease of operation.