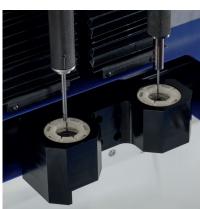

#### **Precision XY table**

Enables full movement of parts within the work area allowing multiple operations to be carried out automatically in one operation, such as code reading, cleaning, measuring and of course honing.

## **Data Matrix Scanning Technology**

This technology enables scanning of tooling, parts and fixtures. The data is imported to the machine control system which then checks that the correct tool and fixture is loaded for the selected honing program.