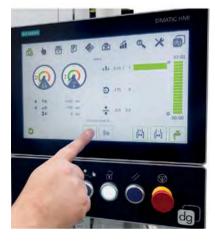

#### iHone software

Designed by delapena's expert team of engineers, iHone is delapena's icon-based software providing the operator with a conversational clear graphic touch screen interface. The advanced iHone software serves to simplify and speed up the honing operation. Intelligent servomotors and cutting-edge iHone technology working in unison, to guarantee a consistent crosshatch surface finish across any application.

Using Siemen's touchscreen technology we now offer a conversational style interface that is easy to use, but still packed with features. Programs are stored on the HMI screen; from creating a program, to inputting parameters, to setting and running the cycle the iHone software flows in a conversational and logical order.