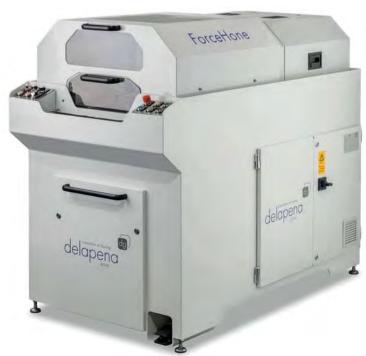

### Introducing the ForceHone rapid/powerful/robust

In toolrooms across the world, you will find a delapena SpeedHone, the compact essential honing machine. With the most skilled and experienced engineers, dexterous in the art of honing by hand are retiring from the industry, has driven the demand for intuitive programming and push-button operation.

With safe practices, easy automotive operation and the use of Super Abrasives, honing is growing in usefulness. The demand for quicker component turn- around and faster honing has led to the design and manufacture of the ForceHone, big brother to the SpeedHone.

The ForceHone, ergonomically designed with sliding guard for increased accessibility.

Featuring, innovative carriage design enabling stroke speeds up to 600 strokes per minute, stroke length up to 250mm, a powerful servo driven axis for diameters up to 80mm.

All combined with user friendly touch screen interface/push button controls and HMI screen, coupled with high performance super abrasives in unison, provides you a rapid, powerful, robust, compact honing machine.