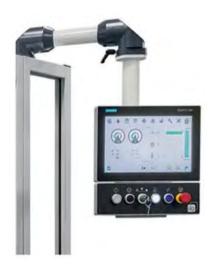

### Introducing the PowerHone E precise/versatile/efficient

The PowerHone E joins our suite of electronically controlled state-of-the-art honing machines. The PowerHone E is a vertical honing machine for large and heavy components in small to medium size batches and prototypes. Designed for both through and blind bores, producing an excellent surface finish.

Offering precision honing and maximum power via a highly efficient electric actuator. Sturdy machine design, accurate and repeatable stroking movement, the capacity to short stroke at any position and a bore diameter range from 25.4 mm to 740mm diameter, compact and space saving, all combine to provide a versatile honing solution for a wide variety of applications.