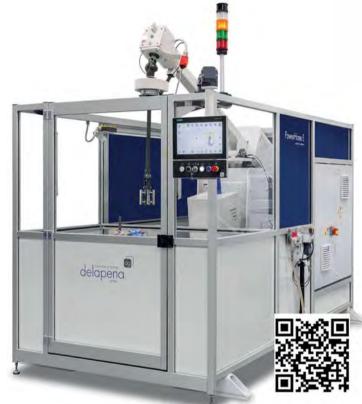

### Introducing the PowerHone E precise/versatile/efficient

The PowerHone E joins our suite of electronically controlled state-of-the-art honing machines. The PowerHone E is a vertical honing machine for large and heavy components in small to medium size batches and prototypes. Designed for both through and blind bores, producing an excellent surface finish.

Offering precision honing and maximum power via a highly efficient electric actuator. Sturdy machine design, accurate and repeatable stroking movement, the capacity to short stroke at any position and a bore diameter range from 25.4 mm to 740mm diameter, compact and space saving, all combine to provide a versatile honing solution for a wide variety of applications.