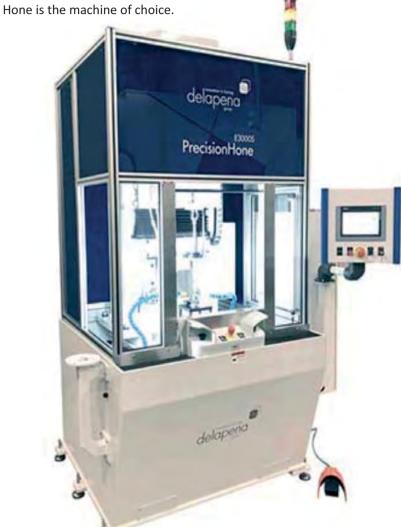

#### Introducing the Precision-Hone flagship/advanced/ accurate

delapena's flagship machine, the PrecisionHone is a vertical honing machine for production honing of small parts. Accurate and packed with features, for large batch work and tight tolerances the Precision-Hone is the machine of choice With in house services including tooling refurbishment, application development, training, and consultancy programs. In addition to delapena sintered products division, UK's state-of-the-art honing abrasive manufacturing facility.

Designed for medium to large batches, the PrecisionHone can be configured to suit the customers' needs. The machine table can be upgraded to a rotary table or x-y table as required. Guarding can be automatic to allow integration of automatic loading systems.

Supported by delapena's team of engineers bespoke fixtures can be designed and manufactured for almost any component. Combined with in house sintering knowledge and capabilities delapena can provide a complete honing solution with the PrecisionHone at its heart.