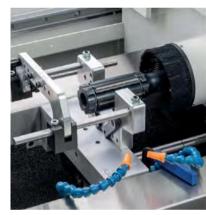

### Introducing the ForceHone rapid/powerful/robust

In toolrooms across the world, you will find a delapena SpeedHone, the compact essential honing machine. With the most skilled and experienced engineers, dexterous in the art of honing by hand are retiring from the industry, has driven the demand for intuitive programming and push-button operation.

With safe practices, easy automotive operation and the use of Super Abrasives, honing is growing in usefulness. The demand for quicker component turn- around and faster honing has led to the design and manufacture of the ForceHone, big brother to the SpeedHone.

The ForceHone, ergonomically designed with sliding guard for increased accessibility.

Featuring, innovative carriage design enabling stroke speeds up to 600 strokes per minute, stroke length up to 250mm, a powerful servo driven axis for diameters up to 80mm.