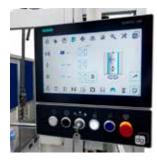

#### Intelligent honing

delapena brings you iHone, a graphical icon based machine interface designed to simplify the process of programming our honing machines. Using Siemen's touchscreen technology we now offer a conversational style interface that is easy to use, but still packed with features.

Much our our honing knowledge and best practices are baked into the iHone system, included are on-screen help pages enabling the operator to diagnose geometry and finish issues on the machine. The controller allows for extensive program storage enabling fast setup of repeat work maximising productivity.

#### Features

Large icon based function keys allow you to modify honing data on the fly and access in-process features.

In process monitors allows you to determine machine status at a glance from motor torques to cycle-time monitors.

Programs can be stored for later recall facilitating minimum set up time for repeat work.

Parameters are entered in a logical order and all pages accompanied by clear graphics to highlight the effect of each parameter.

The lower panel contains primary functions such as cycle time, mode select & emergency stop buttons.

All this is facilitated by a Seimens touchscreen panel that can be maneuvered to suit the operator.

sales@delapena.co.uk