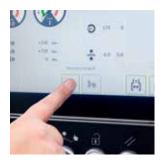

#### bespoke/innovative/flexible

In toolrooms across the world you will find a delapena SpeedHone, the compact essential honing machine.

Recent years the demand for intuitive programming, push button operation and the requirements of customer specific machines, has led to the design and manufacture of the SpeedHone Cooper S, a bespoke brother to the SpeedHone. A simple, easy to use operating system displayed on a HMI screen and controlled from two front facing panels; in process adjusting; short stoking and stock removal setting are at the operator`s fingertips.

Fully interlocking sliding safety guards allows unrestricted access when setting and its ergonomic design makes the SpeedHone Cooper S operator friendly and easy to use.

Siemens drives & an HMI display makes programming simple and fast.

#### Intelligent honing

delapena brings you iHone, a graphical icon based machine interface designed to simplify the process of programming our honing machines. Using Siemen's touchscreen technology we now offer a conversational style interface that is easy to use, but still packed with features.