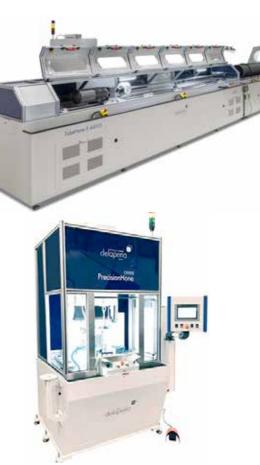

#### TubeHone

#### dynamic/commanding/dominant

The TubeHone is the ideal machine for cylinders up to 4m in length. Our standard TubeHone hones up to 650mm bores, with bespoke options up to 1m. Powerful motors and a belt drive system ensure rapid stock removal.

#### PrecisionHone flagship/advanced/accurate

Our flagship machine, the PrecisionHone is a vertical honing machine for production honing of small parts. Accurate and packed with features, for large batch work and tight tolerances the PrecisionHone is the machine of choice. Now featuring our iHone technology; enabling ease of use and fast set up.