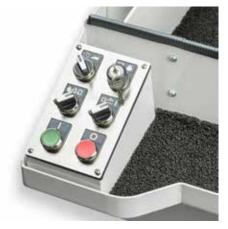

Short stroking (option): Length and frequency of short strokes fully programmable – minimum 1.0mm both ends.

| Controls                                                                   |
|----------------------------------------------------------------------------|
| Two control panels with hard wired buttons / switches.                     |
| Display: 4" TFT full colour display.                                       |
| Expansion System                                                           |
| Feed Type - Programmable electro-mechanical                                |
| Feed Rate - Programmable + Timer                                           |
| Feed Increment - 1 micron increments per second.                           |
| Electrical System                                                          |
| Conformity - UKCA/CE Approved                                              |
| Voltage - 380-415V, 3 Phase, 50Hz.                                         |
| Control Voltage - 24 VDC                                                   |
| <b>Coolant System</b><br>Integral - 70L fluid tank with magnetic filtering |
| Weight                                                                     |

The lower panel contains primary functions such as cycle time, mode select & emergency stop buttons.

All this is facilitated by a Seimens touchscreen panel that can be maneuvered to suit the operator.

sales@delapena.co.uk