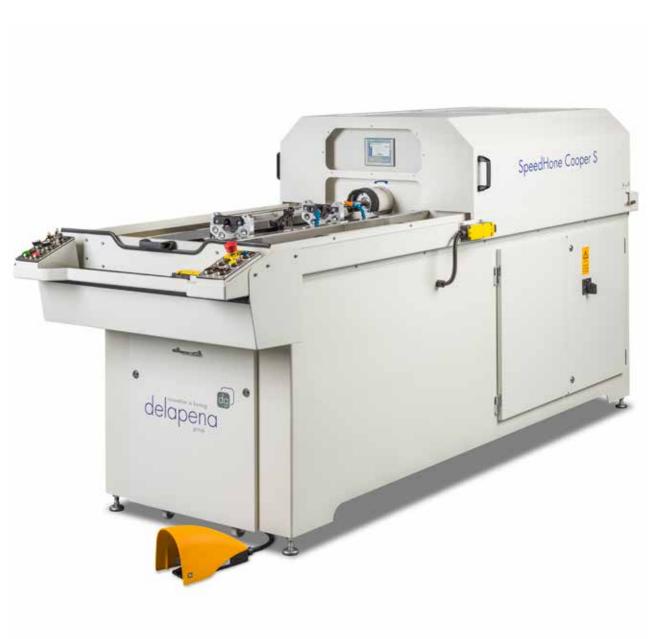

#### Feature & benefits

Capable of honing diameters up to 80mm the SpeedHone Cooper S is designed for versatility coupled with high productivity.

Fully programmable rotation speeds up to 2500rpm & reciprocation speeds of up to 25m/mi

Fully interlocking sliding safety guards allows unrestricted access when setting and its ergonomic design makes the SpeedHone Cooper S operator friendly and easy to use.

Siemens drives & an HMI display makes programming simple and fast.