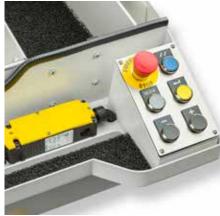

Fully interlocking sliding safety guards allows unrestricted access when setting and its ergonomic design makes the SpeedHone Cooper S operator friendly and easy to use.

Siemens drives & an HMI display makes programming simple and fast.

Short stroking (option): Length and frequency of short strokes fully programmable – minimum 1.0mm both ends.

| Controls                                                                   |
|----------------------------------------------------------------------------|
| Two control panels with hard wired buttons / switches.                     |
| Display: 4" TFT full colour display.                                       |
| Expansion System                                                           |
| Feed Type - Programmable electro-mechanical                                |
| Feed Rate - Programmable + Timer                                           |
| Feed Increment - 1 micron increments per second.                           |
| Electrical System                                                          |
| Conformity - UKCA/CE Approved                                              |
| Voltage - 380-415V, 3 Phase, 50Hz.                                         |
| Control Voltage - 24 VDC                                                   |
| <b>Coolant System</b><br>Integral - 70L fluid tank with magnetic filtering |
| Weight                                                                     |