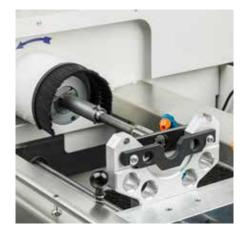

Fully interlocking sliding safety guards allows unrestricted access when setting and its ergonomic design makes the SpeedHone Cooper S operator friendly and easy to use.

Siemens drives & an HMI display makes programming simple and fast.

#### **Rotation system**

| Spindle speed:              | Infinitely variable within range of 250 to 2500 rpm. |
|-----------------------------|------------------------------------------------------|
| Rotation motor:             | 1.5kW – 6 pole AC motor.                             |
| Braking:                    | Dynamic Braking Resistor.                            |
| Spindle Control:            | Variable Speed Drive.                                |
| <b>Reciprocation system</b> |                                                      |
| Stroking motor:             | 0.90kW Synchronous AC servomotor.                    |
| Stroking motion:            | Belt driven, high precise anti-backlash ball screw.  |
| Stroking speed:             | 1.0 – 20.0 Metres / minute - Infinitely variable.    |
| Stroking length:            | 1.0 to 500mm programmable to 0.1mm increments.       |
|                             |                                                      |