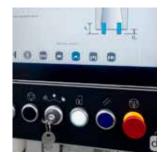

Fully interlocking sliding safety guards allows unrestricted access when setting and its ergonomic design makes the SpeedHone Cooper S operator friendly and easy to use.

Siemens drives & an HMI display makes programming simple and fast.

Short stroking (option): Length and frequency of short strokes fully programmable – minimum 1.0mm both ends.

| Controls                                                                   |
|----------------------------------------------------------------------------|
| Two control panels with hard wired buttons / switches.                     |
| Display: 4" TFT full colour display.                                       |
| Expansion System                                                           |
| Feed Type - Programmable electro-mechanical                                |
| Feed Rate - Programmable + Timer                                           |
| Feed Increment - 1 micron increments per second.                           |
| Electrical System                                                          |
| Conformity - UKCA/CE Approved                                              |
| Voltage - 380-415V, 3 Phase, 50Hz.                                         |
| Control Voltage - 24 VDC                                                   |
| <b>Coolant System</b><br>Integral - 70L fluid tank with magnetic filtering |
| Weight                                                                     |