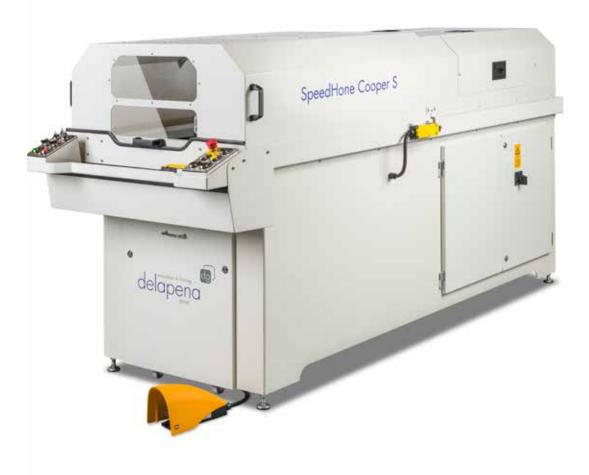

## Introducing the SpeedHone Cooper S

#### bespoke/innovative/flexible

In toolrooms across the world you will find a delapena SpeedHone, the compact essential honing machine.

Recent years the demand for intuitive programming, push button operation and the requirements of customer specific machines, has led to the design and manufacture of the SpeedHone Cooper S, a bespoke brother to the SpeedHone. A simple, easy to use operating system displayed on a HMI screen and controlled from two front facing panels; in process adjusting; short stoking and stock removal setting are at the operator`s fingertips.

With safe practices, easy automatic operation and the use of super abrasives, the SpeedHone Cooper S has helped to deskill the art of honing, enabling honing to grow in usefulness across a multitude of industries.