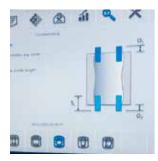

#### Features

Large icon based function keys allow you to modify honing data on the fly and access in-process features.

In process monitors allows you to determine machine status at a glance from motor torques to cycle-time monitors.

Programs can be stored for later recall facilitating minimum set up time for repeat work.

Parameters are entered in a logical order and all pages accompanied by clear graphics to highlight the effect of each parameter.