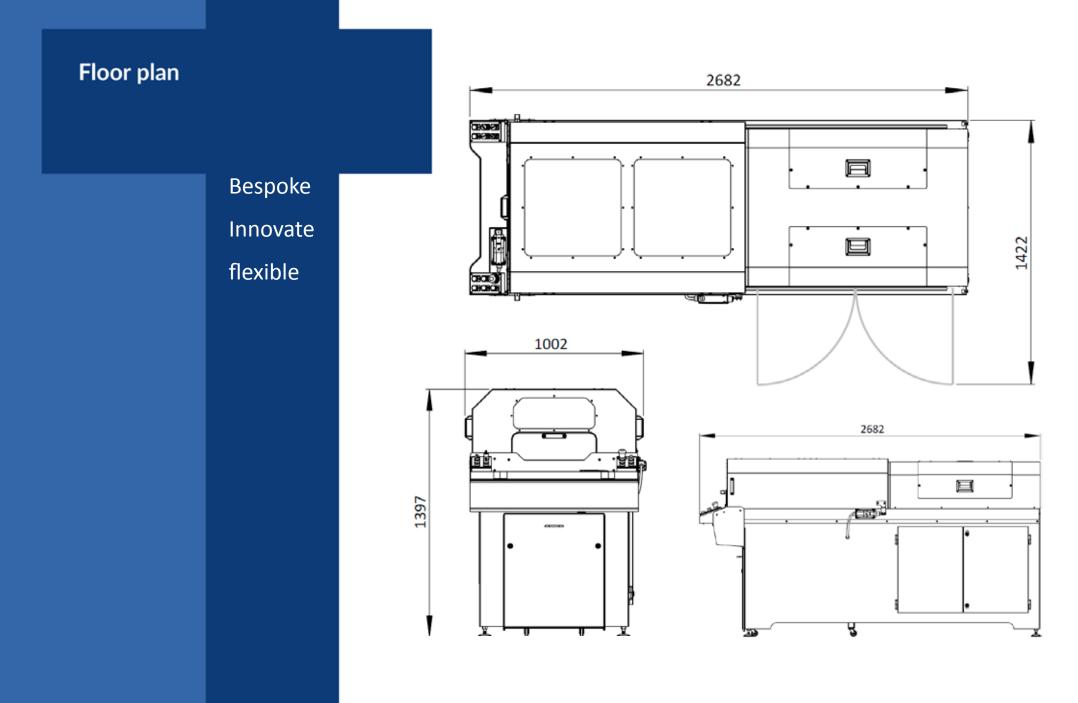

#### **Technical specification**

#### Capacity

Diameter range - 1.14 - 80mm Maximum reciprocation length - 500mm