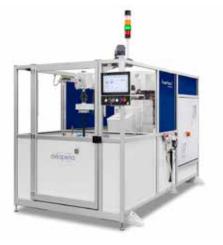

## SpeedHone Cooper S bespoke/innovative/flexible

designed for individual customer requirements, offering easy to use operating system and quicker component turn-around

## SpeedHone Cooper S

#### bespoke/innovative/flexible

In toolrooms across the world you will find a delapena SpeedHone, the compact essential honing machine.

Recent years the demand for intuitive programming, push button operation and the requirements of customer specific machines, has led to the design and manufacture of the SpeedHone Cooper S, a bespoke brother to the SpeedHone. A simple, easy to use operating system displayed on a HMI screen and controlled from two front facing panels; in process adjusting; short stoking and stock removal setting are at the operator`s fingertips.

#### Feature & benefits

Capable of honing diameters up to 80mm the SpeedHone Cooper S is designed for versatility coupled with high productivity.

Fully programmable rotation speeds up to 2500rpm & reciprocation speeds of up to 25m/mi

Fully interlocking sliding safety guards allows unrestricted access when setting and its ergonomic design makes the SpeedHone Cooper S operator friendly and easy to use.

Siemens drives & an HMI display makes programming simple and fast.