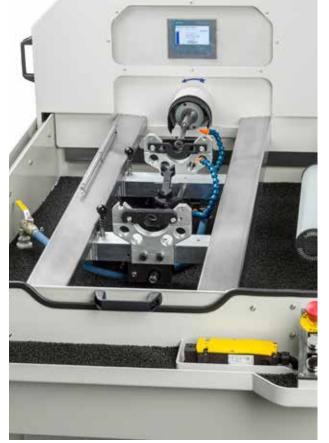

#### bespoke/innovative/flexible

In toolrooms across the world you will find a delapena SpeedHone, the compact essential honing machine.

Recent years the demand for intuitive programming, push button operation and the requirements of customer specific machines, has led to the design and manufacture of the SpeedHone Cooper S, a bespoke brother to the SpeedHone. A simple, easy to use operating system displayed on a HMI screen and controlled from two front facing panels; in process adjusting; short stoking and stock removal setting are at the operator`s fingertips.

#### Feature & benefits

Capable of honing diameters up to 80mm the SpeedHone Cooper S is designed for versatility coupled with high productivity.

Fully programmable rotation speeds up to 2500rpm & reciprocation speeds of up to 25m/mi

Fully interlocking sliding safety guards allows unrestricted access when setting and its ergonomic design makes the SpeedHone Cooper S operator friendly and easy to use.

Siemens drives & an HMI display makes programming simple and fast.