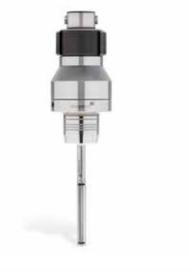

## Introducing the SpeedHone Cooper S

#### bespoke/innovative/flexible

In toolrooms across the world you will find a delapena SpeedHone, the compact essential honing machine.

Recent years the demand for intuitive programming, push button operation and the requirements of customer specific machines, has led to the design and manufacture of the SpeedHone Cooper S, a bespoke brother to the SpeedHone. A simple, easy to use operating system displayed on a HMI screen and controlled from two front facing panels; in process adjusting; short stoking and stock removal setting are at the operator`s fingertips.

With safe practices, easy automatic operation and the use of super abrasives, the SpeedHone Cooper S has helped to deskill the art of honing, enabling honing to grow in usefulness across a multitude of industries.