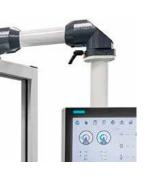

#### Intelligent honing

delapena brings you iHone, a graphical icon based machine interface designed to simplify the process of programming our honing machines. Using Siemen's touchscreen technology we now offer a conversational style interface that is easy to use, but still packed with features.

The lower panel contains primary functions such as cycle time, mode select & emergency stop buttons.

All this is facilitated by a Seimens touchscreen panel that can be maneuvered to suit the operator.

sales@delapena.co.uk