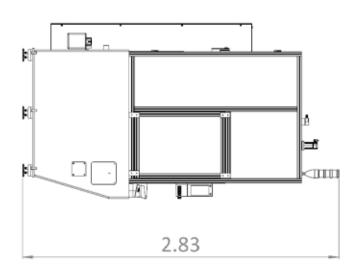

r range from 1.14m to 80mm and a stroke length of up to 500mm the PrecisionHone is honing at its most versatile.

Programs stored for later recall facilitating minimum set up time for repeat work.

With fully interlocking safety enclosure the PrecisionHone is both operator friendly and health & safety compliant.

Fully adjustable Spindle speed

Adjustable stroking speed from 0.1 - 25 m/min

Incremental feed adjustment from 0.1 – 30 micron/second

Touchscreen conversational programming

Two stage programming allows discreet cutting data for stock removal and/or finishing

Fully programmable short stroking for blind/misshapen bores

Flexible fixturing & table layout - XY & rotary options available on request

pioneering the way forward in honing

# Floor plan

flagshp advanced accurate







# **Technical specification**

### Capacity and stroke

Diameter range 1.14mm – 80mm

Maximum stroke - 500mm

Stroking motor speed – Fully adjustable 0.1 – 25m/min

Stroking movement – Precision recirculation ball screw

Short stroke override – Manual

#### **Spindle Drive and Stone Expansion**

Spindle speed Fully adjustable 200 - 3000 RPM
Spindle motor power 3.75 kW
Braking Dynamic braking resistor
Feed type Programmable
Feed rate Fully adjustable 0.1 - 30 micron/second Two programmable speeds for each cycle and timer
Incremental feed 0.1 - 10-micron increments
Feed movement Precision ball screw
Stone pressure Variable maximum 1000N
Wedge retraction Programmable
Wedge retraction speed Programmable

## **Electrical Equipment**

Conformity CAUK/CE approved. Conforms to BSEN60204 and BS76