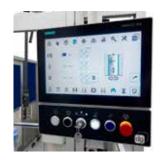

#### Controller

Type - Siemens

The lower panel contains primary functions such as cycle time, mode select & emergency stop buttons.

All this is facilitated by a Seimens touchscreen panel that can be maneuvered to suit the operator.