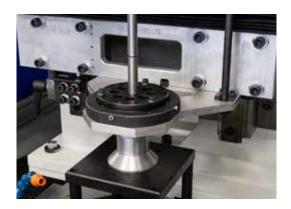

# Introducing the PrecisionHone

Developed by delapena`s expert engineers, this machine joins our suite of electronically controlled state-of-the-art honing machines.

The PrecisionHone with wide ranging capacity to hone parts from small scale to heavy components, with a diameter range of 1.14mm to 80mm\* and a tolerance accuracy to 0.001mm, with a sub-micron adjustment.

# Features & benefits

With a diameter range from 1.14m to 80mm and a stroke length of up to 500mm the PrecisionHone is honing at its most versatile.

Programs stored for later recall facilitating minimum set up time for repeat work.