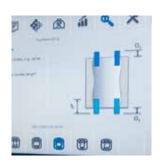

# intelligent honing

delapena brings you iHone; a graphical icon based machine interface designed to simplify the process of programming our honing machines. Using Siemen's touchscreen technology we now offer a conversational style interface that is easy to use, but still packed with features.

Programs can be stored for later recall facilitating minimum set up time for repeat work.

Parameters are entered in a logical order and all pages accompanied by clear graphics to highlight the effect of each parameter.