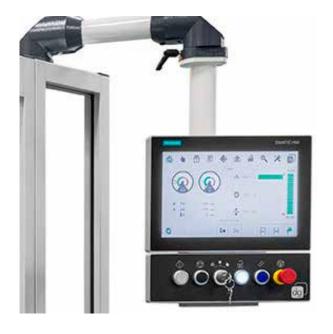

Martin Elliott, Managing Director

iHone is delapena's icon based software providing the operator with a conversational touchscreen interface. Featuring clear graphics for quickly and easily defining honing parameters.

# intelligent honing

delapena brings you iHone; a graphical icon based machine interface designed to simplify the process of programming our honing machines. Using Siemen's touchscreen technology we now offer a conversational style interface that is easy to use, but still packed with features.

The lower panel contains primary functions such as cycle time, mode select & emergency stop buttons.

All this is facilitated by a Seimens touchscreen panel that can be maneuvered to suit the operator.