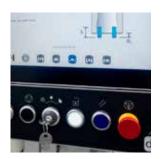

Martin Elliott, Managing Director

iHone is delapena's icon based software providing the operator with a conversational touchscreen interface. Featuring clear graphics for quickly and easily defining honing parameters.

Touchscreen conversational programming

Two stage programming allows discreet cutting data for stock removal and/or finishing

Fully programmable short stroking for blind/misshapen bores

Flexible fixturing & table layout - XY & rotary options available on request

The lower panel contains primary functions such as cycle time, mode select & emergency stop buttons.

All this is facilitated by a Seimens touchscreen panel that can be maneuvered to suit the operator.