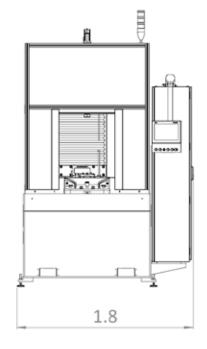

ter range from 1.14m to 80mm and a stroke length of up to 500mm the PrecisionHone is honing at its most versatile.

Programs stored for later recall facilitating minimum set up time for repeat work.

With fully interlocking safety enclosure the PrecisionHone is both operator friendly and health & safety compliant.

Fully adjustable Spindle speed

Adjustable stroking speed from 0.1 - 25 m/min

Incremental feed adjustment from 0.1 – 30 micron/second

Touchscreen conversational programming

Two stage programming allows discreet cutting data for stock removal and/or finishing

Fully programmable short stroking for blind/misshapen bores

Flexible fixturing & table layout - XY & rotary options available on request

pioneering the way forward in honing

# Floor plan

flagshp advanced accurate







# **Technical specification**

### Capacity and stroke

Diameter range 1.14mm – 80mm

Maximum stroke - 500mm

Stroking motor speed – Fully adjustable 0.1 – 25m/min

Stroking movement – Precision recirculation ball screw

Short stroke override – Manual

#### **Spindle Drive and Stone Expansion**

Spindle speed Fully adjustable 200 - 3000 RPM
Spindle motor power 3.75 kW
Braking Dynamic braking resistor
Feed type Programmable
Feed rate Fully adjustable 0.1 - 30 micron/second Two programmable speeds for each cycle and timer
Incremental feed 0.1 - 10-micron increments
Feed movement Precision ball screw
Stone pressure Variable maximum 1000N
Wedge retraction Programmable
Wedge retraction speed Programmable

## **Electrical Equipment**

Conformity CAUK/CE approved. Conforms to BSEN60204 and BS