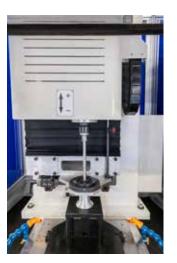

# Introducing the PrecisionHone

Developed by delapena`s expert engineers, this machine joins our suite of electronically controlled state-of-the-art honing machines.

The PrecisionHone with wide ranging capacity to hone parts from small scale to heavy components, with a diameter range of 1.14mm to 80mm\* and a tolerance accuracy to 0.001mm, with a sub-micron adjustment.

# Features & benefits

With a diameter range from 1.14m to 80mm and a stroke length of up to 500mm the PrecisionHone is honing at its most versatile.

Programs stored for later recall facilitating minimum set up time for repeat work.

#### **Machine Dimensions**

1800mm (W) x 1850mm (D) x 2800mm (H)