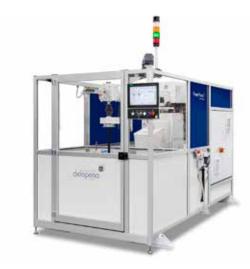

# PrecisionHone flagship/advanced/accurate

pioneering the way forward in honing with the advanced iHone software

# Introducing the PrecisionHone

Developed by delapena`s expert engineers, this machine joins our suite of electronically controlled state-of-the-art honing machines.

The PrecisionHone with wide ranging capacity to hone parts from small scale to heavy components, with a diameter range of 1.14mm to 80mm\* and a tolerance accuracy to 0.001mm, with a sub-micron adjustment.

The PrecisionHone delivers precision control, advanced intelligent honing software, accurate operational efficiency all combines giving you and excellent return on your investment.

# flagship/advanced/accurate

"The value offered by our new PrecisionHone is best measured by the precise tolerances achieved, its versatility in application, the extended tool life it supports and the reduction in cost per part when competitively evaluated"