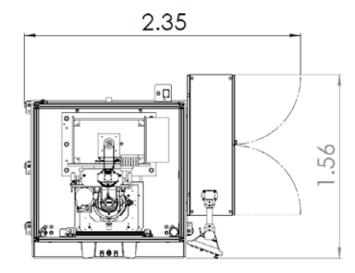

# Floor plan

flagshp advanced accurate

#### **Machine Dimensions**

1800mm (W) x 1850mm (D) x 2800mm (H)