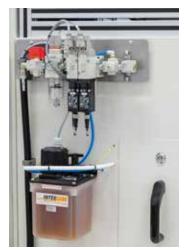

# **Honing Fluid Filtration**

System - External filtration system (Specified by customer)

#### Colour

Standard White RAL 9002