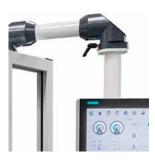

# intelligent honing

delapena brings you iHone; a graphical icon based machine interface designed to simplify the process of programming our honing machines. Using Siemen's touchscreen technology we now offer a conversational style interface that is easy to use, but still packed with features.

The lower panel contains primary functions such as cycle time, mode select & emergency stop buttons.

All this is facilitated by a Seimens touchscreen panel that can be maneuvered to suit the operator.