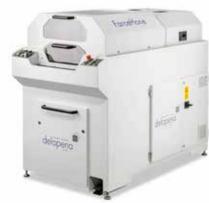

# PrecisionHone flagship/advanced/accurate

pioneering the way forward in honing with the advanced iHone software

# Introducing the PrecisionHone

Developed by delapena`s expert engineers, this machine joins our suite of electronically controlled state-of-the-art honing machines.

The PrecisionHone with wide ranging capacity to hone parts from small scale to heavy components, with a diameter range of 1.14mm to 80mm\* and a tolerance accuracy to 0.001mm, with a sub-micron adjustment.

The PrecisionHone delivers precision control, advanced intelligent honing software, accurate operational efficiency all combines giving you and excellent return on your investment.

# flagship/advanced/accurate

"The value offered by our new PrecisionHone is best measured by the precise tolerances achieved, its versatility in application, the extended tool life it supports and the reduction in cost per part when competitively evaluated"

# Features & benefits

With a diameter range from 1.14m to 80mm and a stroke length of up to 500mm the PrecisionHone is honing at its most versatile.

Programs stored for later recall facilitating minimum set up time for repeat work.