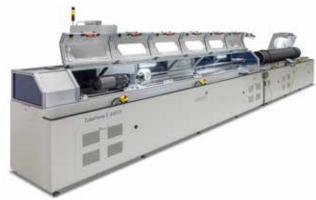

#### dynamic/commanding/dominant

The TubeHone is the ideal machine for cylinders up to 4m in length. Our standard TubeHone hones up to 650mm bores, with bespoke options up to 1m. Powerful motors and a belt drive system ensure rapid stock removal.