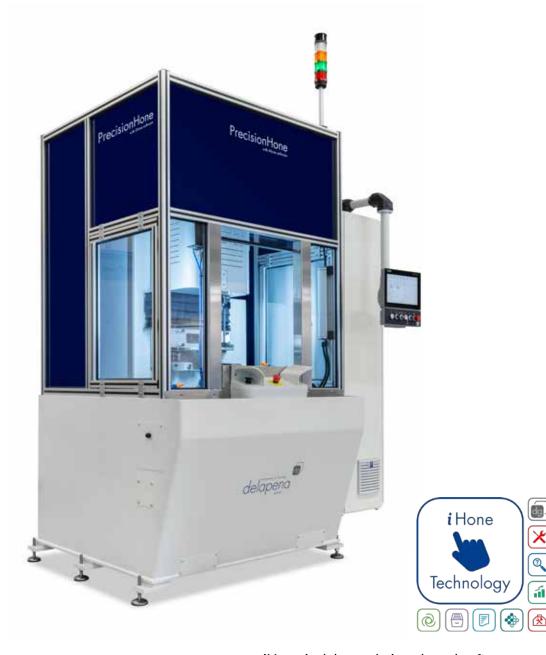

# intelligent honing

delapena brings you iHone; a graphical icon based machine interface designed to simplify the process of programming our honing machines. Using Siemen's touchscreen technology we now offer a conversational style interface that is easy to use, but still packed with features.

Much of our honing knowledge and best practices are baked into the iHone system, included are on-screen help pages enabling the operator to diagnose geometry and finish issues on the machine. The controller allows for extensive program storage enabling fast setup of repeat work maximising productivity.

# intelligent honing

Large icon based function keys allow you to modify honing data on the fly and access in-process features.

In process monitors allows you to determine machine status at a glance from motor torques to cycle-time monitors.

Programs can be stored for later recall facilitating minimum set up time for repeat work.

Parameters are entered in a logical order and all pages accompanied by clear graphics to highlight the effect of each parameter.

The lower panel contains primary functions such as cycle time, mode select & emergency stop buttons.

All this is facilitated by a Seimens touchscreen panel that can be maneuvered to suit the operator.