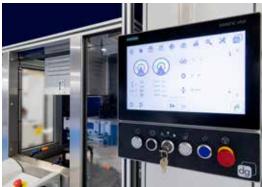

# intelligent honing

delapena brings you iHone; a graphical icon based machine interface designed to simplify the process of programming our honing machines. Using Siemen's touchscreen technology we now offer a conversational style interface that is easy to use, but still packed with features.

# intelligent honing

Large icon based function keys allow you to modify honing data on the fly and access in-process features.

In process monitors allows you to determine machine status at a glance from motor torques to cycle-time monitors.

Programs can be stored for later recall facilitating minimum set up time for repeat work.

Parameters are entered in a logical order and all pages accompanied by clear graphics to highlight the effect of each parameter.

The lower panel contains primary functions such as cycle time, mode select & emergency stop buttons.

All this is facilitated by a Seimens touchscreen panel that can be maneuvered to suit the operator.