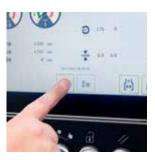

Touchscreen conversational programming

Two stage programming allows discreet cutting data for stock removal and/or finishing

Fully programmable short stroking for blind/misshapen bores

Flexible fixturing & table layout - XY & rotary options available on request

# intelligent honing

Large icon based function keys allow you to modify honing data on the fly and access in-process features.

In process monitors allows you to determine machine status at a glance from motor torques to cycle-time monitors.

Programs can be stored for later recall facilitating minimum set up time for repeat work.

Parameters are entered in a logical order and all pages accompanied by clear graphics to highlight the effect of each parameter.