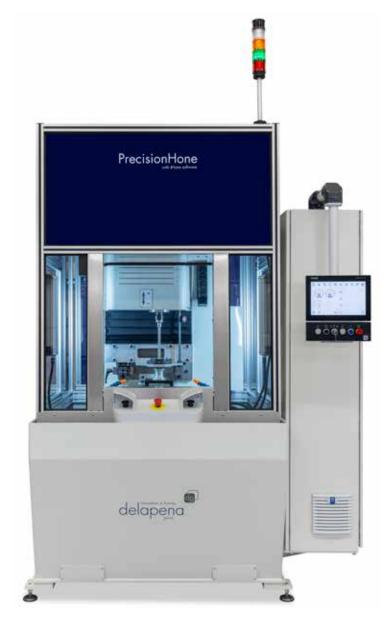

# PrecisionHone flagship/advanced/accurate

pioneering the way forward in honing with the advanced iHone software

# Introducing the PrecisionHone

Developed by delapena`s expert engineers, this machine joins our suite of electronically controlled state-of-the-art honing machines.

The PrecisionHone with wide ranging capacity to hone parts from small scale to heavy components, with a diameter range of 1.14mm to 80mm\* and a tolerance accuracy to 0.001mm, with a sub-micron adjustment.

The PrecisionHone delivers precision control, advanced intelligent honing software, accurate operational efficiency all combines giving you and excellent return on your investment.

# Features & benefits

With a diameter range from 1.14m to 80mm and a stroke length of up to 500mm the PrecisionHone is honing at its most versatile.

Programs stored for later recall facilitating minimum set up time for repeat work.

With fully interlocking safety enclosure the PrecisionHone is both operator friendly and health & safety compliant.

Fully adjustable Spindle speed

Adjustable stroking speed from 0.1 - 25 m/min

Incremental feed adjustment from 0.1 – 30 micron/second

Touchscreen conversational programming

Two stage programming allows discreet cutting data for stock removal and/or finishing

Fully programmable short stroking for blind/misshapen bores

Flexible fixturing & table layout - XY & rotary options available on request