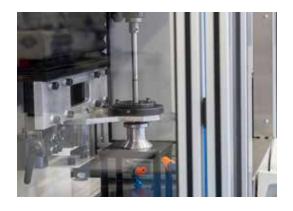

# Introducing the PrecisionHone

Developed by delapena`s expert engineers, this machine joins our suite of electronically controlled state-of-the-art honing machines.

The PrecisionHone with wide ranging capacity to hone parts from small scale to heavy components, with a diameter range of 1.14mm to 80mm\* and a tolerance accuracy to 0.001mm, with a sub-micron adjustment.

# Features & benefits

With a diameter range from 1.14m to 80mm and a stroke length of up to 500mm the PrecisionHone is honing at its most versatile.

Programs stored for later recall facilitating minimum set up time for repeat work.