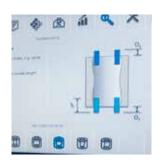

Much of our honing knowledge and best practices are baked into the iHone system, included are on-screen help pages enabling the operator to diagnose geometry and finish issues on the machine. The controller allows for extensive program storage enabling fast setup of repeat work maximising productivity.

Programs can be stored for later recall facilitating minimum set up time for repeat work.

Parameters are entered in a logical order and all pages accompanied by clear graphics to highlight the effect of each parameter.