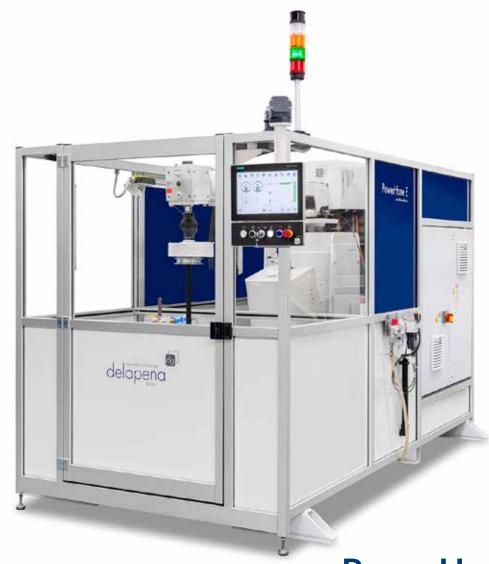

# PowerHone E precise/efficient/versatile

pioneering the way forward in honing with the advanced iHone software

PowerHone E

*i* Hone Technology

## Introducing the PowerHone E

Developed by delapena's expert engineers, this machine joins our suite of electronically controlled state-of-the-art honing machines.

The PowerHone E is a vertical honing machine for large and heavy components in small to medium size batches and prototypes. Designed for both through and blind bores, producing an excellent surface finish.

## precise/efficient/versatile

The PowerHone E offers precision with a powerful electric actuator.

Sturdy machine design, accurate and repeatable stroking movement, the capacity to short stroke at any position and a bore diameter range from 25.4 mm all combine to provide a versatile honing solution for a wide variety of applications.

## Feature & benefits

With a diameter range from 25.4mm to 740mm and a massive stroke length of up to one metre the PowerHone E is honing at it's most versatile.

Fully programmable rotation speeds up to 250rpm & reciprocation speeds of up to 30m/min.

Programs can be stored for later recall facilitating minimum set up time for repeat work.

With fully interlocking safety enclosure the PowerHone E is both operator friendly and health & safety compliant.

Cutting edge Siemens technology combined with a fully linear actuator allows for greater functionality.

Compact and space saving with an integrated work table and coolant tank with magnet and cartridge filtering system.