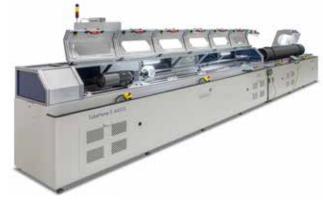

#### **TubeHone**

#### dynamic/commanding/dominant

The TubeHone is the ideal machine for cylinders up to 4m in length. Our standard TubeHone hones up to 650mm bores, with bespoke options up to 1m. Powerful motors and a belt drive system ensure rapid stock removal.