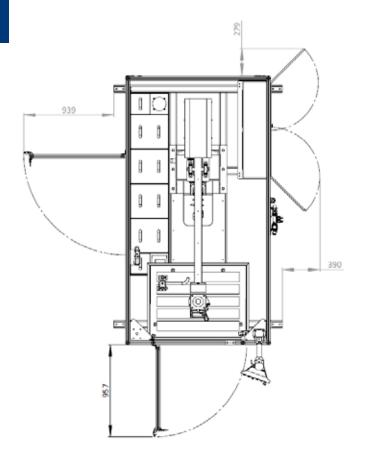

ers.

*i* Hone













## Introducing the PowerHone E

## Feature & benefits

With a diameter range from 25.4mm to 740mm and a massive stroke length of up to one metre the PowerHone E is honing at it's most versatile.

Fully programmable rotation speeds up to 250rpm & reciprocation speeds of up to 30m/min.

Programs can be stored for later recall facilitating minimum set up time for repeat work.

With fully interlocking safety enclosure the PowerHone E is both operator friendly and health & safety compliant.

Cutting edge Siemens technology combined with a fully linear actuator allows for greater functionality.

Compact and space saving with an integrated work table and coolant tank with magnet and cartridge filtering system.

# **PowerHone E**Floor plan

precise efficient versatile







## PowerHone E

## **Technical specifications**

#### Capacity

Maximum external diameter - 740mm Maximum reciprocaton length - 1000mm Honing length guide - diameter dependent Diameter Maximum honing length

25.4mm - 400mm

31.8mm - 520mm

38.1mm - 604mm

44.5mm - 660mm

50.8mm - 750mm

57.1mm - 812mm

68.0mm - 1000m

#### **Motors**

Rotation speed up to 250rpm Rotation power 4kW Reciprocation speed up to 30m/min Reciprocation power 2.2kW

#### Control

SIMATIC HMI TP1200 Comfort Pro

#### **Expansion System**

delapena automatc fricton feed system Incoming Air Supply (min) - 5 bar/72 psi Incoming Air Supply (max) - 9 bar/130 psi

#### **Electrical System**

Conformity - UKCA/CE/UL Voltage - 400 - 480 VAC Control Voltage - 24 VDC Frequency - 50 - 60HZ Connected Load - 32 A

## **Coo