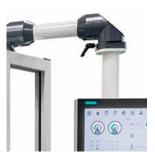

# PowerHone E precise/efficient/versatile

pioneering the way forward in honing with the advanced iHone software

PowerHone E

*i* Hone Technology

## Introducing the PowerHone E

Developed by delapena's expert engineers, this machine joins our suite of electronically controlled state-of-the-art honing machines.

The PowerHone E is a vertical honing machine for large and heavy components in small to medium size batches and prototypes. Designed for both through and blind bores, producing an excellent surface finish.

## precise/efficient/versatile

The PowerHone E offers precision with a powerful electric actuator.

Sturdy machine design, accurate and repeatable stroking movement, the capacity to short stroke at any position and a bore diameter range from 25.4 mm all combine to provide a versatile honing solution for a wide variety of applications.

iHone is delapena's icon based software providing the operator with a conversational touchscreen interface. Featuring clear graphics for quickly and easily defining honing parameters.

*i* Hone

## intelligent honing

delapena brings you iHone; a graphical icon based machine interface designed to simplify the process of programming our honing machines. Using Siemen's touchscreen technology we now offer a conversational style interface that is easy to use, but still packed with features.