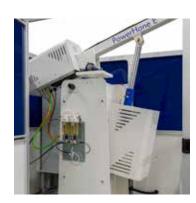

## intelligent honing

delapena brings you iHone; a graphical icon based machine interface designed to simplify the process of programming our honing machines. Using Siemen's touchscreen technology we now offer a conversational style interface that is easy to use, but still packed with features.

Much of our honing knowledge and best practices are baked into the iHone system, included are on-screen help pages enabling the operator to diagnose geometry and finish issues on the machine. The controller allows for extensive program storage enabling fast setup of repeat work maximising productivity.

## intelligent honing

Large icon based function keys allow you to modify honing data on the fly and access in-process features.

In process monitors allows you to determine machine status at a glance from motor torques to cycle-time monitors.