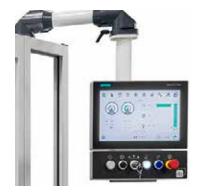

iHone is delapena's icon based software providing the operator with a conversational touchscreen interface. Featuring clear graphics for quickly and easily defining honing parameters.

*i* Hone

## intelligent honing

delapena brings you iHone; a graphical icon based machine interface designed to simplify the process of programming our honing machines. Using Siemen's touchscreen technology we now offer a conversational style interface that is easy to use, but still packed with features.

The lower panel contains primary functions such as cycle time, mode select & emergency stop buttons.

All this is facilitated by a Seimens touchscreen panel that can be maneuvered to suit the operator.