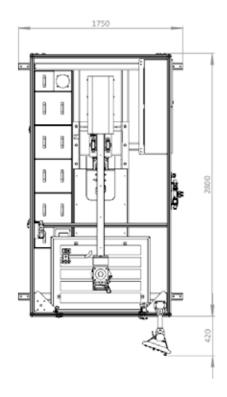

s.

*i* Hone













## Introducing the PowerHone E

## Feature & benefits

With a diameter range from 25.4mm to 740mm and a massive stroke length of up to one metre the PowerHone E is honing at it's most versatile.

Fully programmable rotation speeds up to 250rpm & reciprocation speeds of up to 30m/min.

Programs can be stored for later recall facilitating minimum set up time for repeat work.

With fully interlocking safety enclosure the PowerHone E is both operator friendly and health & safety compliant.

Cutting edge Siemens technology combined with a fully linear actuator allows for greater functionality.

Compact and space saving with an integrated work table and coolant tank with magnet and cartridge filtering system.

# **PowerHone E**Floor plan

precise efficient versatile







## PowerHone E

## **Technical specifications**

#### Capacity

Maximum external diameter - 740mm Maximum reciprocaton length - 1000mm Honing length guide - diameter dependent Diameter Maximum honing length

25.4mm - 400mm

31.8mm - 520mm

38.1mm - 604mm

44.5mm - 660mm

50.8mm - 750mm

57.1mm - 812mm

68.0mm - 1000m

#### **Motors**

Rotation speed up to 250rpm Rotation power 4kW Reciprocation speed up to 30m/min Reciprocation power 2.2kW

#### Control

SIMATIC HMI TP1200 Comfort Pro

#### **Expansion System**

delapena automatc fricton feed system Incoming Air Supply (min) - 5 bar/72 psi Incoming Air Supply (max) - 9 bar/130 psi

#### **Electrical System**

Conformity - UKCA/CE/UL Voltage - 400 - 480 VAC Control Voltage - 24 VDC Frequency - 50 - 60HZ Connected Load - 32 A

## **Coola