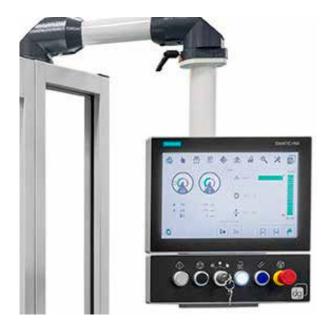

## intelligent honing

delapena brings you iHone; a graphical icon based machine interface designed to simplify the process of programming our honing machines. Using Siemen's touchscreen technology we now offer a conversational style interface that is easy to use, but still packed with features.

## intelligent honing

Large icon based function keys allow you to modify honing data on the fly and access in-process features.

In process monitors allows you to determine machine status at a glance from motor torques to cycle-time monitors.

The lower panel contains primary functions such as cycle time, mode select & emergency stop buttons.

All this is facilitated by a Seimens touchscreen panel that can be maneuvered to suit the operator.