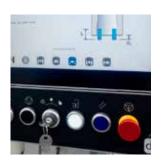

The lower panel contains primary functions such as cycle time, mode select & emergency stop buttons.

All this is facilitated by a Seimens touchscreen panel that can be maneuvered to suit the operator.