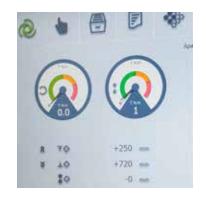

## intelligent honing

Large icon based function keys allow you to modify honing data on the fly and access in-process features.

In process monitors allows you to determine machine status at a glance from motor torques to cycle-time monitors.

Programs can be stored for later recall facilitating minimum set up time for repeat work.

Parameters are entered in a logical order and all pages accompanied by clear graphics to highlight the effect of each parameter.