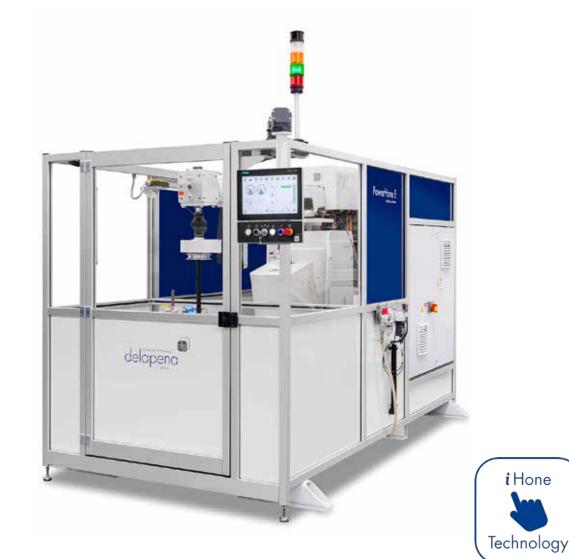

# PowerHone E precise/efficient/versatile

pioneering the way forward in honing with the advanced iHone software

PowerHone E

*i* Hone Technology

## Introducing the PowerHone E

Developed by delapena's expert engineers, this machine joins our suite of electronically controlled state-of-the-art honing machines.

The PowerHone E is a vertical honing machine for large and heavy components in small to medium size batches and prototypes. Designed for both through and blind bores, producing an excellent surface finish.

## precise/efficient/versatile

The PowerHone E offers precision with a powerful electric actuator.

Sturdy machine design, accurate and repeatable stroking movement, the capacity to short stroke at any position and a bore diameter range from 25.4 mm all combine to provide a versatile honing solution for a wide variety of applications.