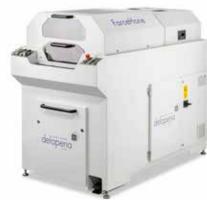

#### PrecisionHone

#### flagship/advanced/accurate

Our flagship machine, the PrecisionHone is a vertical honing machine for production honing of small parts. Accurate and packed with features, for large batch work and tight tolerances the PrecisionHone is the machine of choice. Now featuring our iHone technology; enabling ease of use and fast set up.