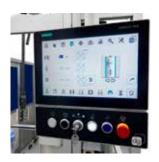

iHone is delapena's icon based software providing the operator with a conversational touchscreen interface. Featuring clear graphics for quickly and easily defining honing parameters.

*i* Hone

## intelligent honing

delapena brings you iHone; a graphical icon based machine interface designed to simplify the process of programming our honing machines. Using Siemen's touchscreen technology we now offer a conversational style interface that is easy to use, but still packed with features.

The lower panel contains primary functions such as cycle time, mode select & emergency stop buttons.

All this is facilitated by a Seimens touchscreen panel that can be maneuvered to suit the operator.