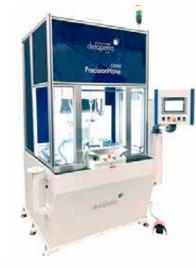

## Introducing the PowerHone E

Developed by delapena's expert engineers, this machine joins our suite of electronically controlled state-of-the-art honing machines.

The PowerHone E is a vertical honing machine for large and heavy components in small to medium size batches and prototypes. Designed for both through and blind bores, producing an excellent surface finish.

## precise/efficient/versatile

The PowerHone E offers precision with a powerful electric actuator.

Sturdy machine design, accurate and repeatable stroking movement, the capacity to short stroke at any position and a bore diameter range from 25.4 mm all combine to provide a versatile honing solution for a wide variety of applications.

## Introducing the PowerHone E